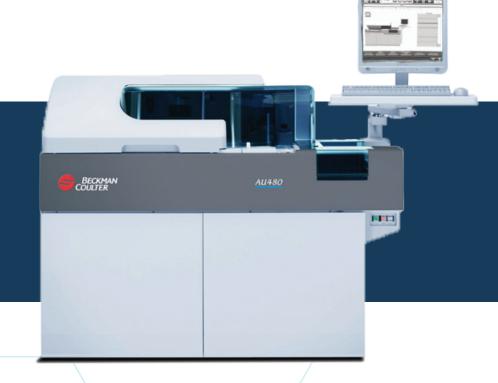

OUT-OF-THE-BOX INTEGRATIONS WITH COMMON TOXICOLOGY ANALYZERS AND MASS SPECTROMETERS ENABLE YOU TO GET YOUR LAB UP AND RUNNING WITH LIMITLIS® TOXICOLOGY RIGHT AWAY. AVAILABLE INSTRUMENTS INCLUDE:

BECKMAN COULTER AU400, AU480, AU640, AU680