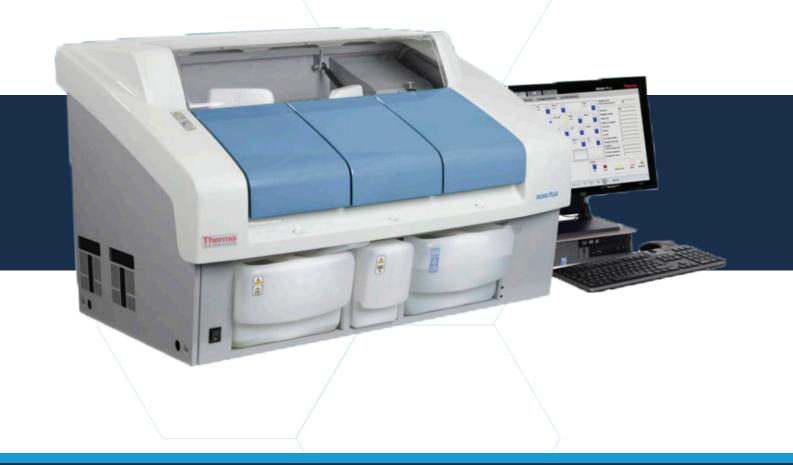

SIEMENS V-TWIN IMMUNOASSAY ANALYZER

THERMO FISHER INDIKO

AGILENT 6460 LC/MS
SHIMADZU 8040 & SHIMADZU 8050
SCIEX API 4000 LCMS