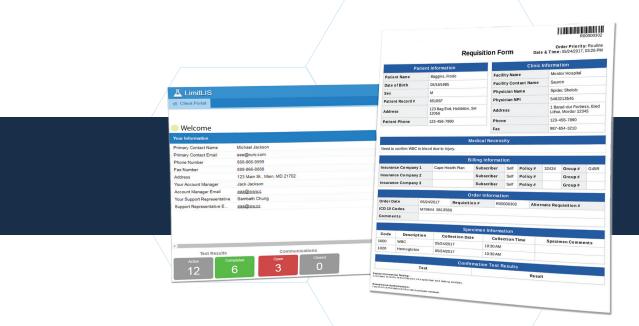

### MODERN & INTEGRATED

RESULTS AND TESTING DATA FLOW SEAMLESSLY FROM INSTRUMENTS INTO LIMITLIS®. CLIENTS CAN ENTER ELECTRONIC REQUISITIONS AND VIEW RELEASED RESULT REPORTS DIRECTLY IN THE CLIENT PORTAL.

#### COMPREHENSIVE COMMUNICATION

LIMITLIS<sup>10</sup> HIPAA COMPLIANT CLIENT PORTAL STRENGTHENS YOUR RELATIONSHIP WITH YOUR CLIENTS BY ALLOWING THEM TO VIEW THEIR TEST RESULTS IMMEDIATELY UPON RELEASE AND COMMUNICATE IN REAL TIME THROUGH DIRECT MESSAGING.

#### PAPERLESS E-REQUISITIONS & E-RESULTS

CREATE REQUISITIONS DIRECTLY IN LIMITLIS® THROUGH THE CLIENT AND LABORATORY PORTALS. LIMITLIS® VALIDATES REQUISITIONS TO ENSURE THAT TEST ORDERS ARE COMPLETE WITH ACCURATE CLINICAL AND BILLING INFORMATION.